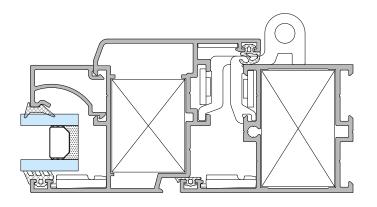

Skyprof S45 door and window systems expand your design freedom, help you achieve your demands, and offer the innovative and modern aspects of the era to your living spaces.

Frame Depth: 45 mm

Sash Depth: 54 mm

Max. glass thickness: 24 mm or 130 kg per sash