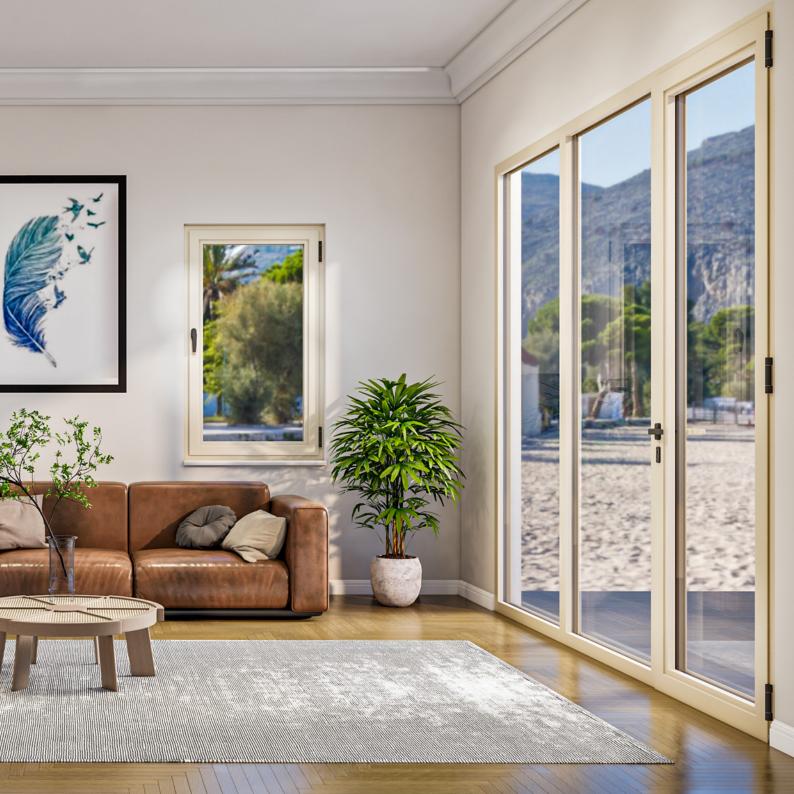

Skyprof S45 door and window systems expand your design freedom, help you achieve your demands, and offer the innovative and modern aspects of the era to your living spaces.

Frame Depth: 45 mm

Sash Depth: 54 mm