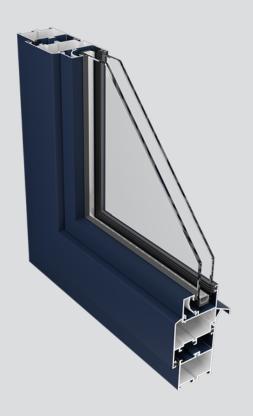

## Skyprof S45 windows & door systems

This lightweight budget-friendly system; is a hinged window and door system without heat barrier that is used in places where strong systems are not needed and looks elegant with its thin appearance.

Skyprof S45 door and window systems expand your design freedom, help you achieve your demands, and offer the innovative and modern aspects of the era to your living spaces.

Frame Depth: 45 mm

Sash Depth: 54 mm

Max. glass thickness: 24 mm or 130 kg per sash